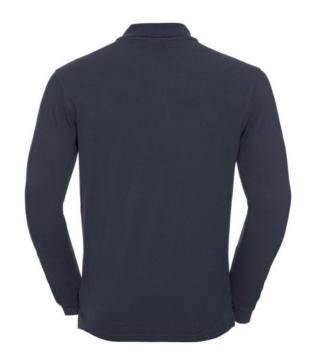

# **Specification**

RUSSELL CLASSIC POLYCOTTON POLO made from single twin yarn. Classic pattern long sleeve sewn on the side, reinforcing traces on collar and shoulder flaps, double stitch along the shoulders, bottom and around the armpits, extra stitching around the shoulder straps, three colored button shirts. spare button, strap along shoulder and neck, reinforcement on back with zipper, breast pocket, longer back of shirt, reinforced shoulder pads. dark weight 2XL