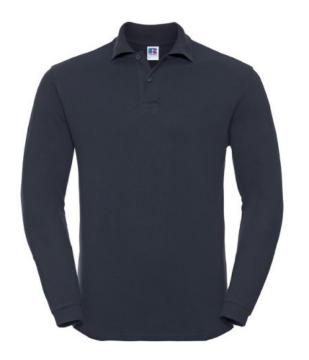

## AD LS CLSIC COTTON POLO SHIRT

# **Specification**

RUSSELL CLASSIC POLYCOTTON POLO made from single twin yarn. Classic pattern long sleeve sewn on the side, reinforcing traces on collar and shoulder flaps, double stitch along the shoulders, bottom and around the armpits, extra stitching around the shoulder straps, three colored button shirts. spare button, strap along shoulder and neck, reinforcement on back with zipper, breast pocket, longer back of shirt, reinforced shoulder pads. dark weight 2XL