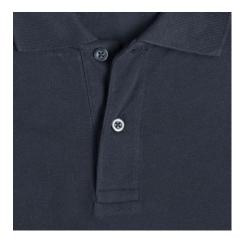

# **Specification**

RUSSELL CLASSIC POLYCOTTON POLO made from single twin yarn. Classic pattern long sleeve sewn on the side, reinforcing traces on collar and shoulder flaps, double stitch along the shoulders, bottom and around the armpits, extra stitching around the shoulder straps, three colored button shirts. spare button, strap along shoulder and neck, reinforcement on back with zipper, breast pocket, longer back of shirt, reinforced shoulder pads. dark weight 2XL